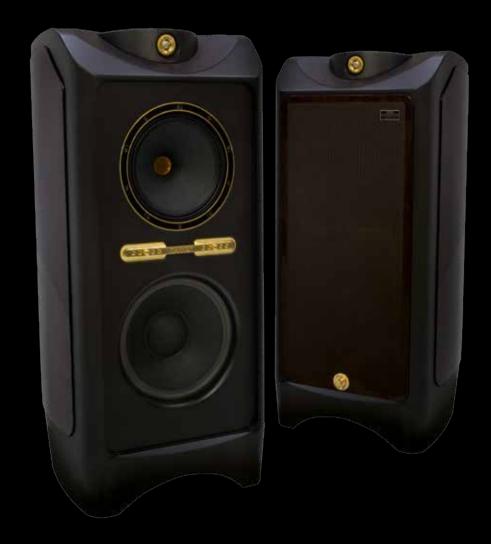

## **Driver configuration**

- 1 inch ceramic coated magnesium SuperTweeter™ with plasma bonded coil and neodymium motor.
- All new 12 inch Dual Concentric<sup>™</sup> features rigid chassis with 10-point bonding; multi-fibre mid / bass cone, edge wound coil, ferrite motor; 3 inch cryogenically treated aluminium alloy dome mid / tweeter with massive 1.4kg ferrite magnet.
- 15 inch sub-bass driver in structural cast alloy chassis, multi-fibre paper pulp cone, with 3 inch edgewound copper under-hung voice coil, for high linearity. Port tuned at 15Hz

## Cabinet

- Differential Material (DMT<sup>TM</sup>) acoustic cabinet combining high-density fibre-loaded board and birch ply hardwood sourced from slow growing regions for superior sound and maximum density.
- Ultra-rigid, Dual Concentric<sup>™</sup> bass / mid enclosure featuring curved panel construction and acoustic bracing for class leading accuracy and lowest cabinet colouration.
- Separate, precision milled heavyweight fibre-board, sealed SuperTweeter™ enclosure with ultra high frequency damping material filling.
- High gloss wood veneer and paint finish with luxurious Italian leather SuperTweeter™ dispersion panel.